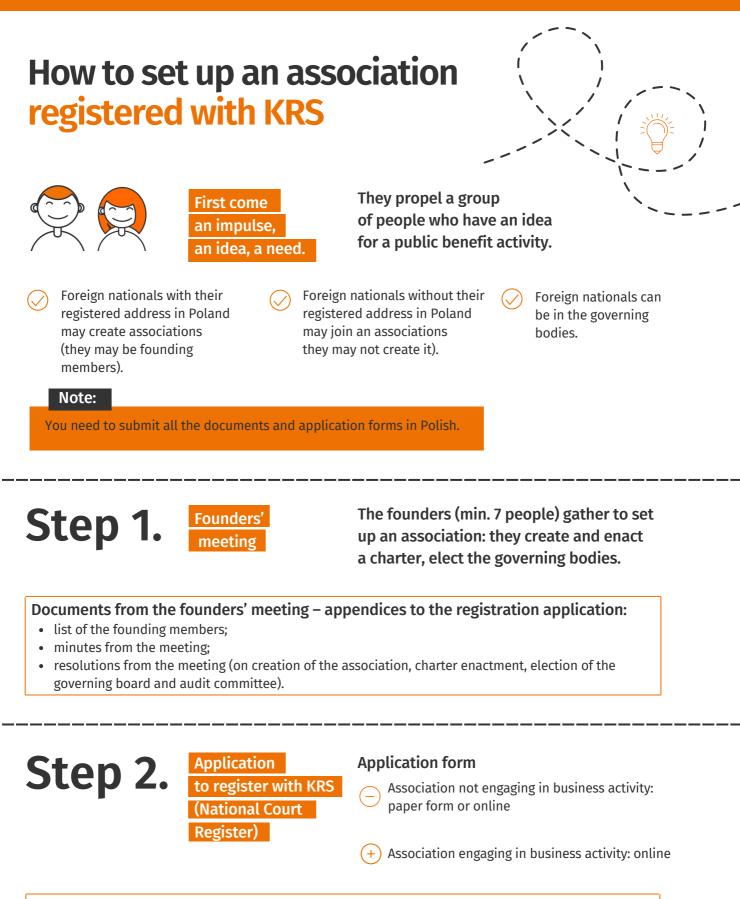

## Paper form (registered letter, in person application at the KRS)

Forms: KRS-W20, KRS-WK and appendices:

- documents from the founders' meeting (2 copies);
- correspondence delivery address statements from the governing board members 1 copy per person (if the address is outside of the EU, please name a Polish agent).

## Online (prs.ms.gov.pl)

KRS e-forms (application forms – association) and appendices:

- documents from the founders' meeting;
- correspondence delivery address statements from the governing board members 1 copy per person (if the address is outside of the EU, please name a Polish agent).

## Documents format:

- scans/photos (original documents in paper form must be sent to KRS within 3 days);
- or electronic documents signed with e-signature (e.g. by using free tru